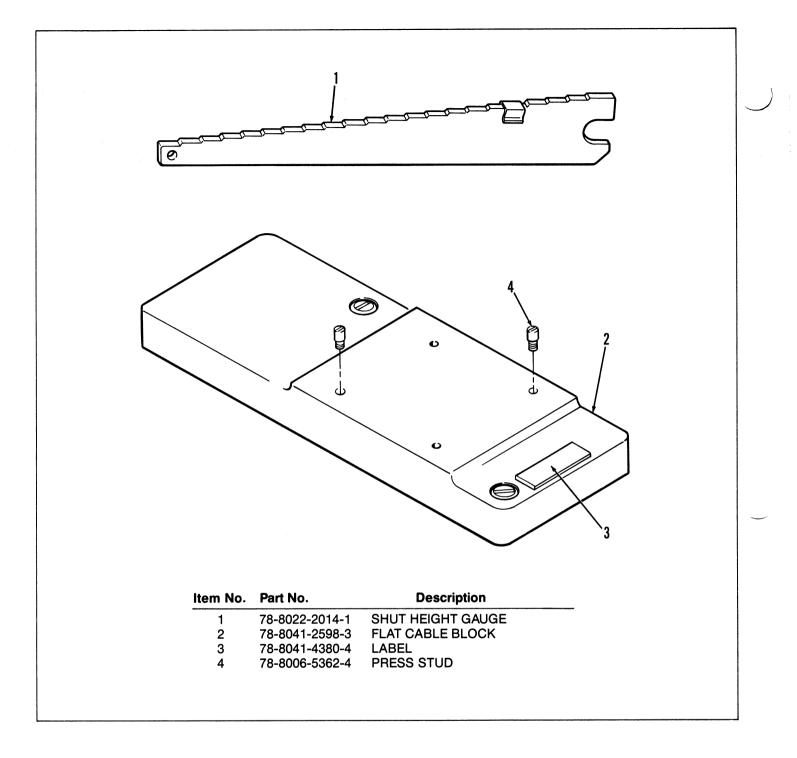

#### **Shut Height Adjustment:**

The 3436-1A Shut Height Gauge is supplied with the Locator Plate Riser Block. Refer to Instructions for the particular connector being assembled for:

- the correct placement of gauge
- the shut height (Reference setting for 3335 Press)