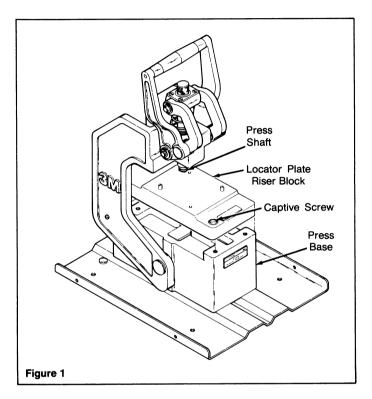

### General:

The 3458 Locator Plate Riser Block is used with the 3316 Universal Press for the purpose of raising 3443-XX Scotchflex Locator Plates (for controlled pitch cable) to the same height as exists on other Scotchflex assembly presses. The standard 3442-1A platen supplied with the 3316 Universal Press will handle most Scotchflex connectors. Platens required for the assembly of other Scotchflex connector are available through your Scotchflex representative.

#### Installation:

The 3458 Locator Plate Riser Block mounts onto the top surface of the 3316 Universal Press base and is anchored in place with two slotted captive screws (Figure 1) which should be tightened down firmly with a screwdriver.